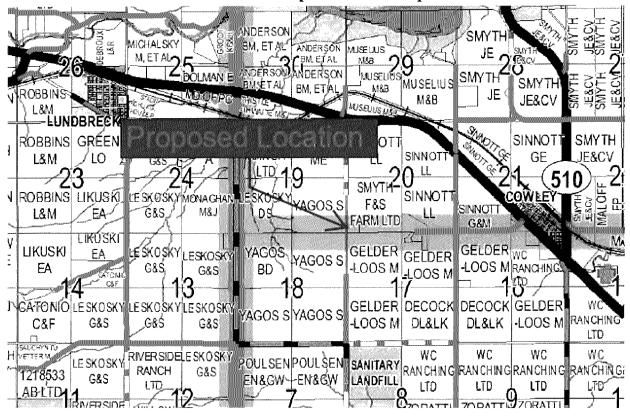

# **Location of Proposed Development**

# Photos Photo Locations Shown on Site Plan

Photo 1, Looking South to Building Site

Photo 2, At Building Site Looking North

Photo 3, Existing Occupied Dwelling Looking Due West

Photo 4, Existing Occupied Dwelling Looking Due South