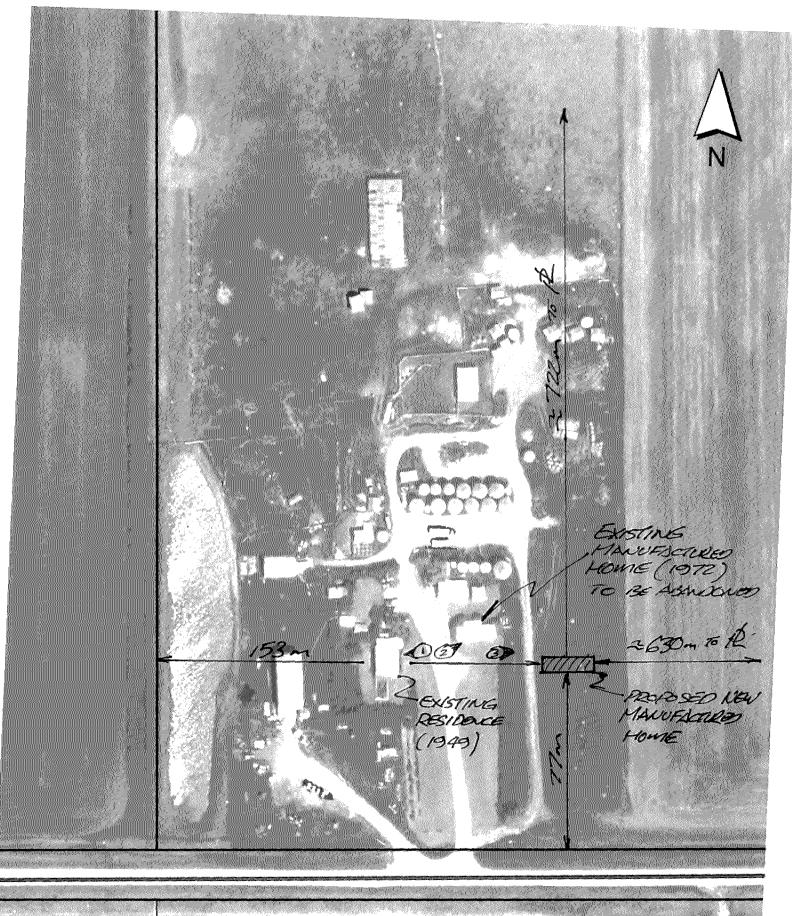

# Photos Photo Locations Shown on Site Plan

Photo 1, Looking South to Building Site

Photo 2, At Building Site Looking North

Photo 3, Existing Occupied Dwelling Looking Due West

Photo 4, Existing Occupied Dwelling Looking Due South