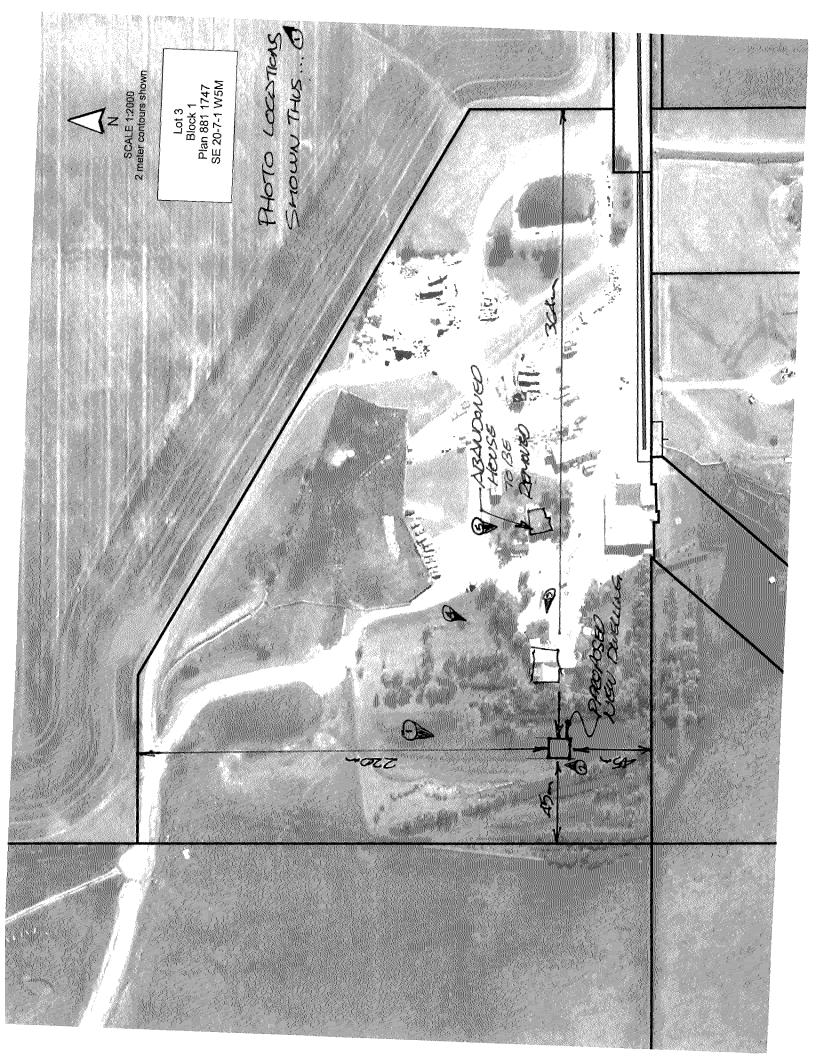

# **Location of Proposed Development**

# Photos Photo Locations Shown on Site Plan

Photo 1, Looking South to Building Site

Photo 2, At Building Site Looking North

Photo 3, Existing Occupied Dwelling Looking Due West

Photo 4, Existing Occupied Dwelling Looking Due South

Photo 4, Existing Abandoned Dwelling to be Removed